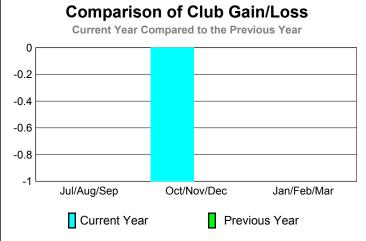

GMT: ED J LECIUS Location: NEW YORK GMT CA: 1

|             |                            | <u>Club</u><br><b>20</b> 0    |                                   | <u>Clubs</u><br>2008-2009        |                                  |
|-------------|----------------------------|-------------------------------|-----------------------------------|----------------------------------|----------------------------------|
| Month       | New<br>Club<br><u>Goal</u> | Actual<br>New<br><u>Clubs</u> | Actual<br>Dropped<br><u>Clubs</u> | Gain/<br>Loss of<br><u>Clubs</u> | Gain/<br>Loss of<br><u>Clubs</u> |
| Jul/Aug/Sep | 0                          | 0                             | 0                                 | 0                                | 0                                |
| Oct/Nov/Dec | 0                          | 0                             | -1                                | -1                               | 0                                |
| Jan/Feb/Mar | 0                          | 0                             | 0                                 | 0                                | 0                                |
| Totals      | 0                          | 0                             | -1                                | -1                               | 0                                |