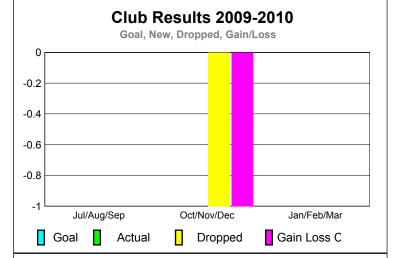

GMT: ED J LECIUS Location: NEW YORK GMT CA: 1

|             |                            | <u>Club</u><br><b>20</b> 0    |                                   | <u>Clubs</u><br>2008-2009        |                                  |
|-------------|----------------------------|-------------------------------|-----------------------------------|----------------------------------|----------------------------------|
| Month       | New<br>Club<br><u>Goal</u> | Actual<br>New<br><u>Clubs</u> | Actual<br>Dropped<br><u>Clubs</u> | Gain/<br>Loss of<br><u>Clubs</u> | Gain/<br>Loss of<br><u>Clubs</u> |
| Jul/Aug/Sep | 0                          | 0                             | 0                                 | 0                                | 0                                |
| Oct/Nov/Dec | 0                          | 0                             | -1                                | -1                               | 0                                |
| Jan/Feb/Mar | 0                          | 0                             | 0                                 | 0                                | 0                                |
| Totals      | 0                          | 0                             | -1                                | -1                               | 0                                |