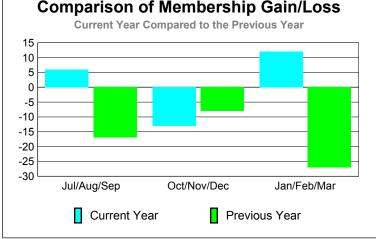

## YTD Status Quo Clubs 2009-2010

| MEMBERSHIP  |                     |                    |                        |                 |                        |  |  |
|-------------|---------------------|--------------------|------------------------|-----------------|------------------------|--|--|
|             |                     | Member             | <u>Membership</u>      |                 |                        |  |  |
|             |                     | 200                | 2008-2009              |                 |                        |  |  |
|             |                     |                    |                        |                 |                        |  |  |
|             | Net                 | Actual             | Actual                 | Gain/           | Gain/                  |  |  |
| Month       | Memb<br><u>Goal</u> | New<br><u>Memb</u> | Dropped<br><u>Memb</u> | Loss of<br>Memb | Loss of<br><u>Memb</u> |  |  |
| Jul/Aug/Sep | 0                   | 19                 | -13                    | 6               | -17                    |  |  |
| Oct/Nov/Dec | 0                   | 42                 | -55                    | -13             | -8                     |  |  |
| Jan/Feb/Mar | 0                   | 28                 | -16                    | 12              | -27                    |  |  |
| Totals      | 0                   | 89                 | -84                    | 5               | -52                    |  |  |