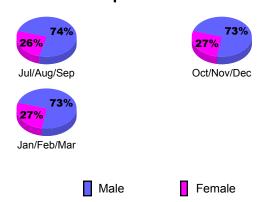

ctual             | Actual                 | Gain/           | Gain/                  |  |  |
| Month       | Memb<br><u>Goal</u> | New<br><u>Memb</u> | Dropped<br><u>Memb</u> | Loss of<br>Memb | Loss of<br><u>Memb</u> |  |  |
| Jul/Aug/Sep | 0                   | 19                 | -13                    | 6               | -17                    |  |  |
| Oct/Nov/Dec | 0                   | 42                 | -55                    | -13             | -8                     |  |  |
| Jan/Feb/Mar | 0                   | 28                 | -16                    | 12              | -27                    |  |  |
| Totals      | 0                   | 89                 | -84                    | 5               | -52                    |  |  |





## **Gender Comparison 2009-2010**