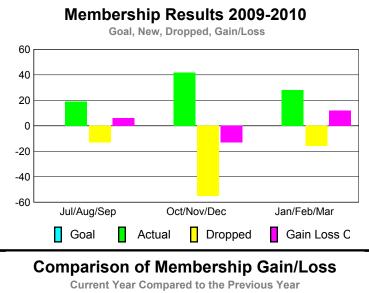

## YTD Status Quo Clubs 2009-2010

| MEMBERSHIP  |                     |                    |                        |                 |                        |  |  |
|-------------|---------------------|--------------------|------------------------|-----------------|------------------------|--|--|
|             |                     | Member             | <u>Membership</u>      |                 |                        |  |  |
|             |                     | 200                | 2008-2009              |                 |                        |  |  |
|             |                     |                    |                        |                 |                        |  |  |
|             | Net                 | Actual             | Actual                 | Gain/           | Gain/                  |  |  |
| Month       | Memb<br><u>Goal</u> | New<br><u>Memb</u> | Dropped<br><u>Memb</u> | Loss of<br>Memb | Loss of<br><u>Memb</u> |  |  |
| Jul/Aug/Sep | 0                   | 19                 | -13                    | 6               | -17                    |  |  |
| Oct/Nov/Dec | 0                   | 42                 | -55                    | -13             | -8                     |  |  |
| Jan/Feb/Mar | 0                   | 28                 | -16                    | 12              | -27                    |  |  |
| Totals      | 0                   | 89                 | -84                    | 5               | -52                    |  |  |